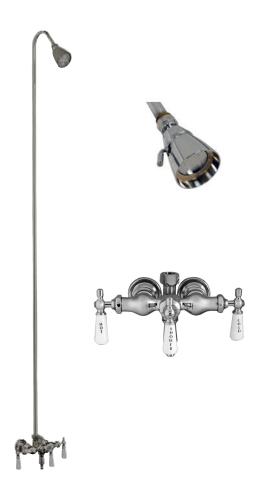

## TUB FILLER WITH DIVERTER

Cat. No. 4010

Riser Height: 62"

## Features:

- ► Old Style Spigot
- ► 1/4 Turn Ceramic Disc Cartridges
- ▶3-%" Centers
- ➤ Centers can be adjusted out to 9" with use of part #4501 (Swivel arms)
- ► Flow rate is 3.34 GPM
- ► Solid Brass Adjustable Shower Head Included
- ► Acrylic Tub Use Only (Part# **4030** for Cast Iron Tub)
- ▶4195WS Wall support to be purchased separately
- ► To be used with double offset supplies #5576