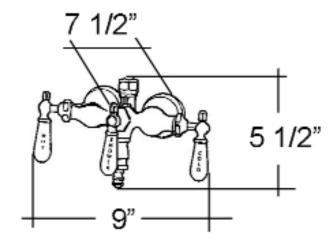

## Features:

- ► Old Style Spigot
- ► 1/4 Turn Ceramic Disc Cartridges
- ▶3-%" Centers
- ➤ Centers can be adjusted out to 9" with use of part #4501 (Swivel arms)
- ► Flow rate is 3.34 GPM
- ► Solid Brass Adjustable Shower Head Included
- ► Acrylic Tub Use Only (Part# **4030** for Cast Iron Tub)
- ▶4195WS Wall support to be purchased separately
- ► To be used with double offset supplies #5576